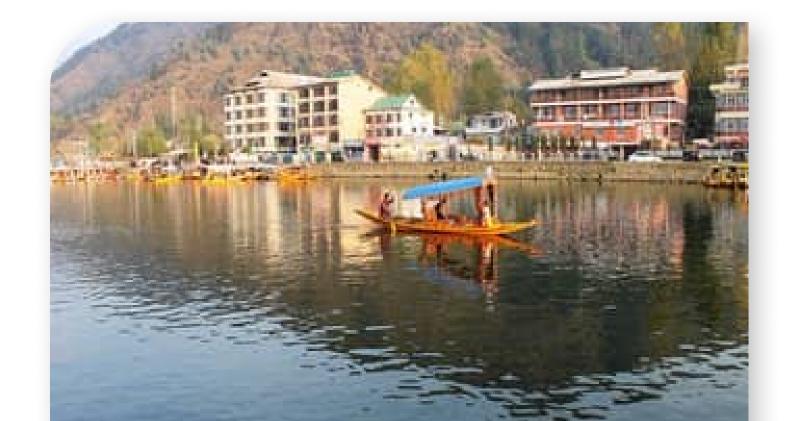

### **Rail Tour Packages**

IRCTC offers Exclusive Rail tour packages with confirmed train tickets, sight-seeing and meals for enchanting Nilgiri Mountains, Darjeeling, Kullu Manali, Kashmir, Gangtok or divine tours of Mata Vaishno Devi, Rameswaram, Madurai, Shirdi, Tirupati etc. Holiday packages/ Land packages to these destinations are also available.