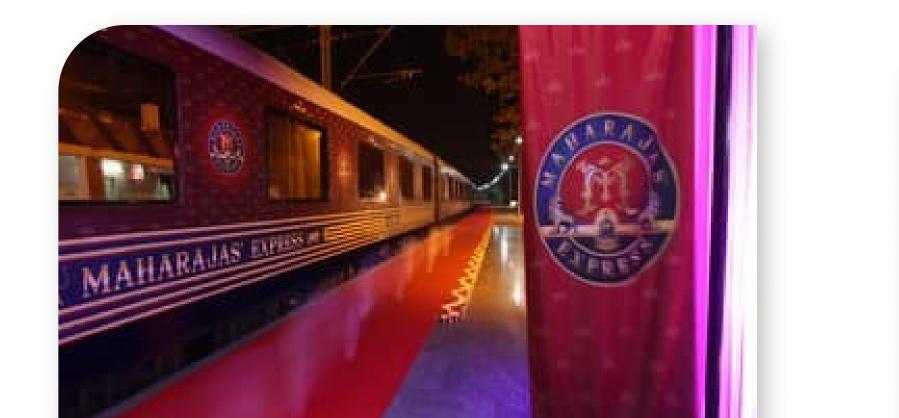

### Maharajas' Express

Redefining Royalty, Luxury and Comfort, Maharajas' express takes you on a sojourn to the era of bygone stately splendour of princely states. Sylvan furnishings, elegant ambience and modern amenities are amalgamated for an "Experience Unsurpassed". It has been a winner of "World's Leading Luxury train" by World Travel Awards consecutively for last six years.